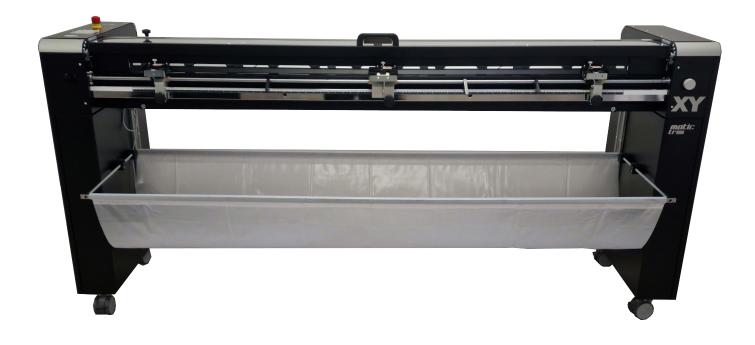

## XY Matic Trim is the cutter designed for the automatic trimming on the four sides of flexible materials.

Thanks to its advanced optical alignment and control systems, regulation of the speed and the electronic cutting control units, XY Matic Trim can be easily integrated into any production workflow, reduces waste and errors and optimizes the workforce.

# Main features

XY Matic Trim is equipped with multiple cutting units for simultaneous cutting on all four sides

#### Alignment

A mobile optical sensor reads the most diverse cutting marks for the accurate alignment of the prints to be cut in the longitudinal direction, while the vertical cutting units are set manually and cut the printed materials while they advance.

## Loading of the reels

The easy loading of the reels, easy setting of the data and quick positioning of cutting units make the operations easy even in the presence of different print sized on the same reel. Electronic controls with visual displays allow the operator to easily check any errors or malfunctions.