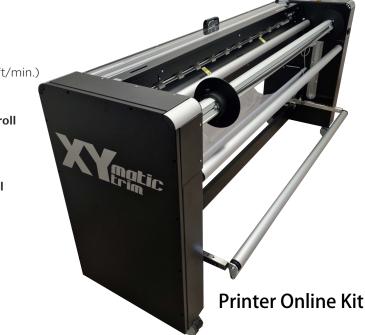

## **Options / Accessories**

Vertical cutting units / Kit on line and inclined output table.

## Loading of the reels

The easy loading of the reels, easy setting of the data and quick positioning of cutting units make the operations easy even in the presence of different print sized on the same reel. Electronic controls with visual displays allow the operator to easily check any errors or malfunctions.